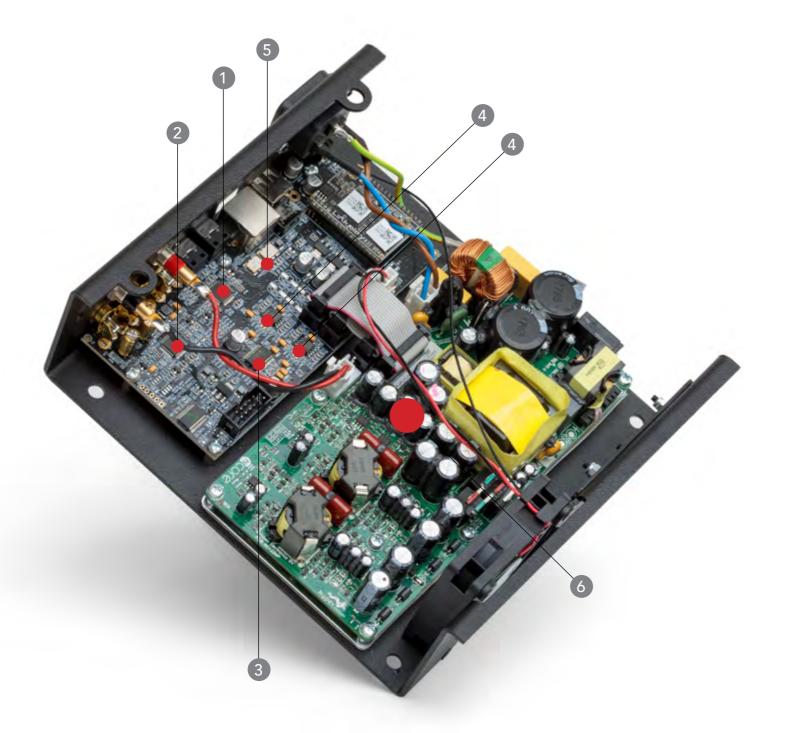

#### 1 Sample Rate Converter

The SRC4382 is a highly-integrated CMOS device designed for use in professional and broadcasting digital audio systems. It converts the digital interpolation and upscalling of digital input signals up to 192kHz.

#### 2 Digital signal processor (DSP)

ADAU1701 is mostly found in high end studio equipment. The signal processing is done in full 56-bit, double precision mode, resulting in very good low level signal performance.

The signal processing includes 10 band equalization, crossover, bass enhancement, multi-band dynamics processing, delay compensation and loudspeaker compensation.

#### 3 Digital to analog converter

2x Wolfson - WM8742 is a very high performance converter designed for professional recording systems and high specification players.

#### 4 Operational amplifier

4x NJM2068 high performance, low noise dual operational amplifier used in DAC differential analog output filter.

5 2 x high precision crystal oscillators
For low jitter while digital decoding and resampling

#### 6 Audiophile digital amplifier module

Hypex n-Core 2x125W(Truun8) or 4x250W (Truune 80) is developed for Monitor loudspeakers for recording and mastering studios and Audiophile power amplifiers for professional and consumer use.