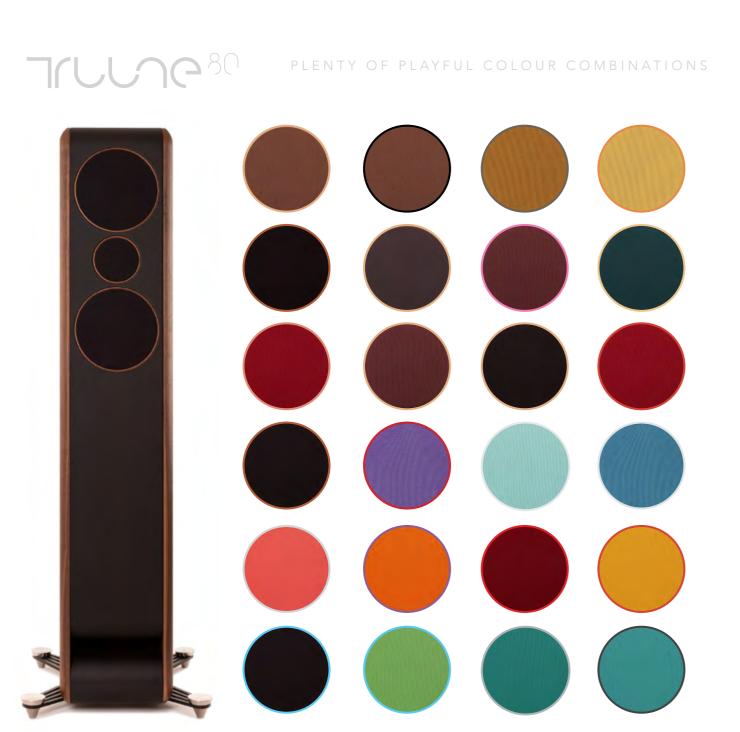

### MIX & MATCH OVER AND OVER

Are you looking for a new and creative way to add personality to your speakers? With endless color variations you can have a lot of fun. Think of any color, you'll get it.

Magnetic attachment makes replacing the circle linings very easy and straightforward.