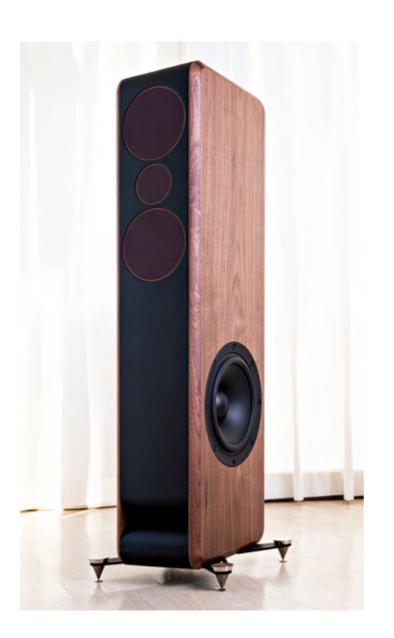

WOOD: WALNUT LEATHER: BLACK / CAMEL LINING: MISTIC BROWN GRILL CLOTH: BLACK / ANTHRACITE GREY

Each and every Truune speaker is a masterpiece.

We are not a toy, we are serious speakers, in each detail, in every way, tuned into our maximum performance, crafted for generations to listen.

### MIX & MATCH OVER AND OVER

Are you looking for a new and creative way to add personality to your speakers? With endless color variations you can have a lot of fun. Think of any color, you'll get it.