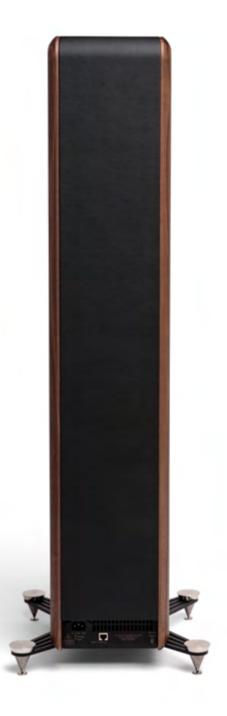

#### Inputs and Outputs

Bluetooth 5.0
Wi-Fi - WLAN 2.4 GHz
IEEE 802.11 b/g/n
2 x digital optical
1 x digital RCA
1 x stereo analogue RCA
1 x USB max. 1A
1 x Stark link - communication
port for controlling other devices