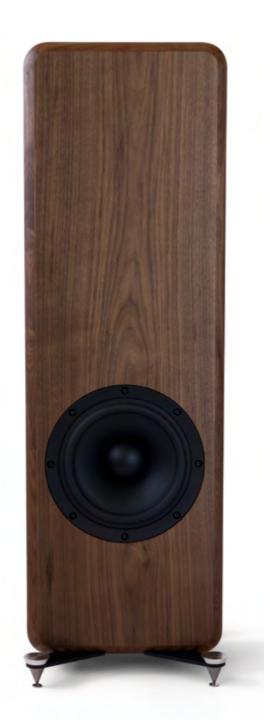

Handcrafted and designed to bring out the supreme in sound and appearance.

Our attraction towards texture goes along with our respect for natural materials. The sides are made of walnut veneer sandwich construction, giving each speaker individuality with a unique finish look.

#### **Drivers**

1" silk soft dome tweeter 2 x 5" natural fibre midwoofer 10" hard paper cone woofer