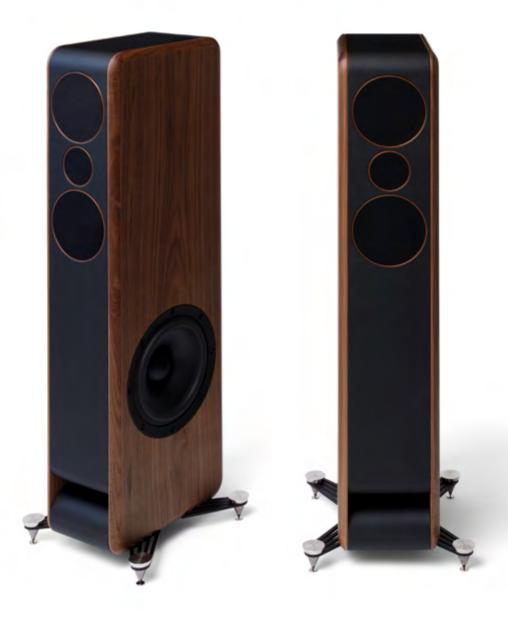

Handcrafted and designed to bring out the supreme in sound and appearance.

Our attraction towards texture goes along with our respect for natural materials. The sides are made of walnut veneer sandwich construction, giving each speaker individuality with a unique finish look.

The organic shape with sides made of a walnut tree, bio leather covering and potato starch fiber lining gives each speaker a unique look.

No Shortcuts, only the best materials

#### Materials

Walnut wood side walls
Glass touch panel
Eco leather
Lining made from potato starch