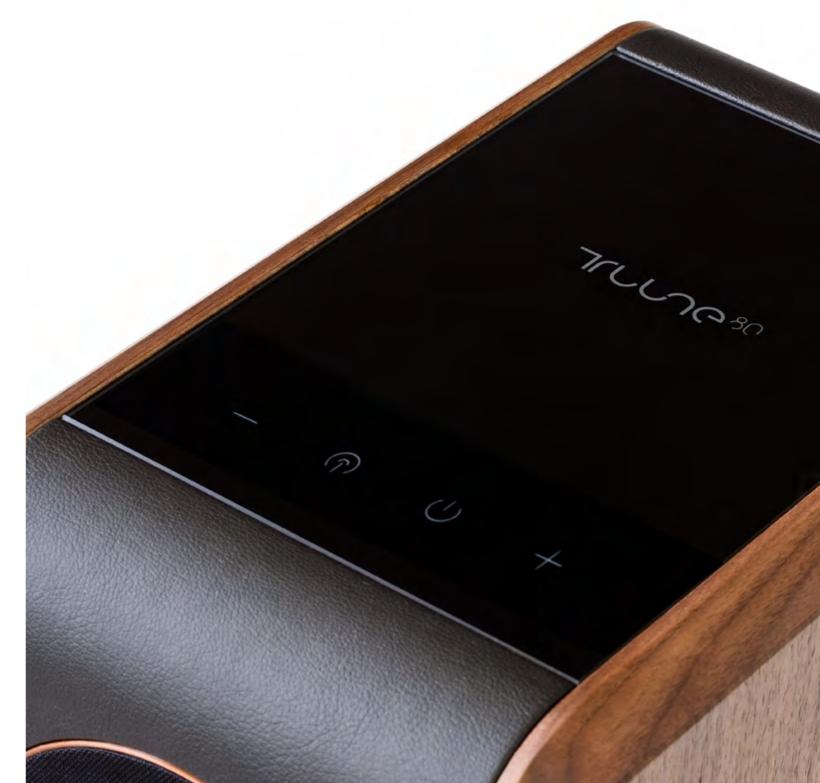

#### **EASY CONTROL**

It's simple. All you need is your smartphone to control the system.

#### Materials

Walnut wood side walls
Glass touch panel
Eco leather
Lining made from potato starch