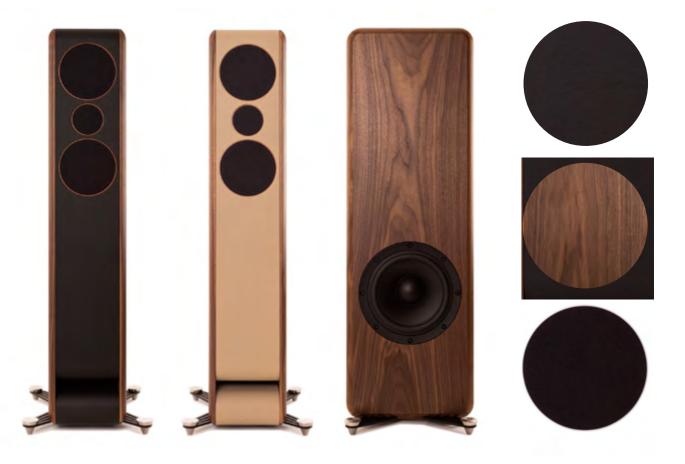

WOOD: WALNUT LEATHER: BLACK / CAMEL LINING: MISTIC BROWN GRILL CLOTH: BLACK / ANTHRACITE GREY

Each and every Truune speaker is a masterpiece.

We are not a toy, we are serious speakers, in each detail, in every way, tuned into our maximum performance, crafted for generations to listen.

### MIX & MATCH OVER AND OVER

Are you looking for a new and creative way to add personality to your speakers? With endless color variations you can have a lot of fun. Think of any color, you'll get it.

Magnetic attachment makes replacing the circle linings very easy and straightforward.