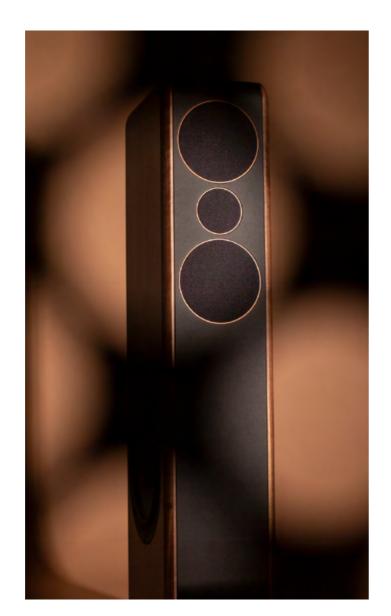

### MIX & MATCH OVER AND OVER

Are you looking for a new and creative way to add personality to your speakers? With endless color variations you can have a lot of fun. Think of any color, you'll get it.

Magnetic attachment makes replacing the circle linings very easy and straightforward.