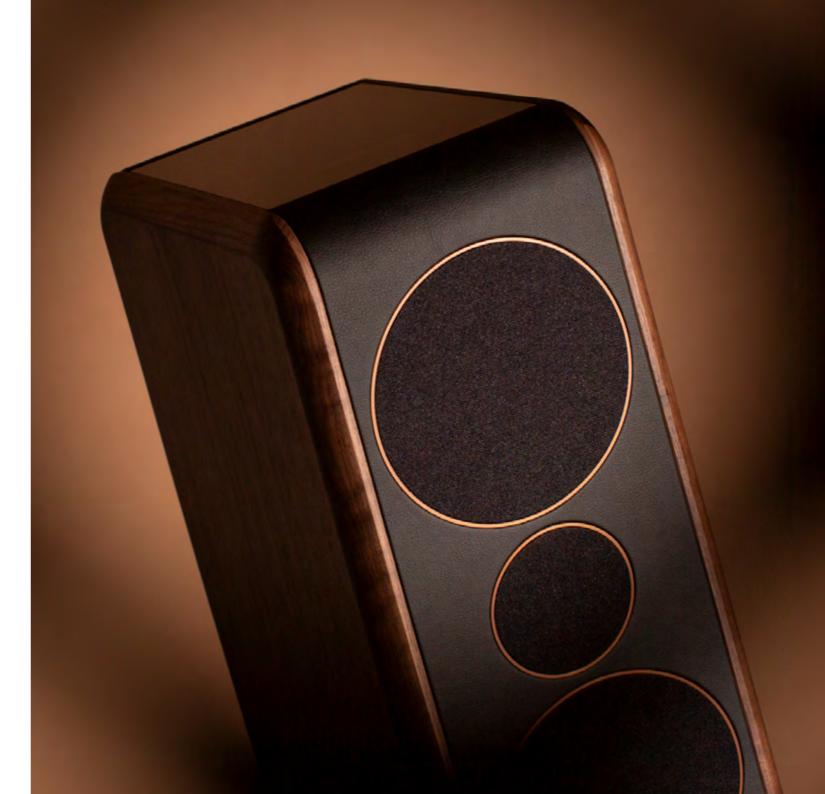

Handcrafted and designed to bring out the supreme in sound and appearance.

Our attraction towards texture goes along with our respect for natural materials. The sides are made of walnut veneer sandwich construction, giving each speaker individuality with a unique finish look.

The organic shape with sides made of a walnut tree, bio leather covering and potato starch fiber lining gives each speaker a unique look.

No Shortcuts, only the best materials

#### **ECO-FRIENDLY**

The organic look, with side panels made from solid walnut wood, eco-leather upholstery and potato starch fiber lining together create the most eco-friendly audio system of all time.