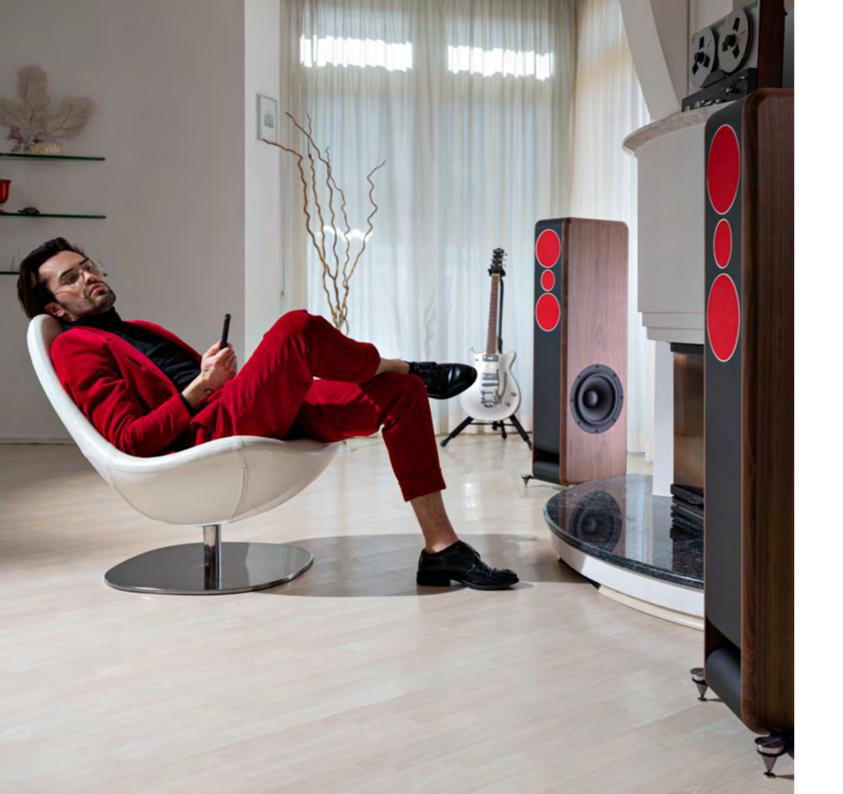

### MIX & MATCH OVER AND OVER

Are you looking for a new and creative way to add personality to your speakers? With endless color variations you can have a lot of fun. Think of any color, you'll get it.

Magnetic attachment makes replacing the circle linings very easy and straightforward.