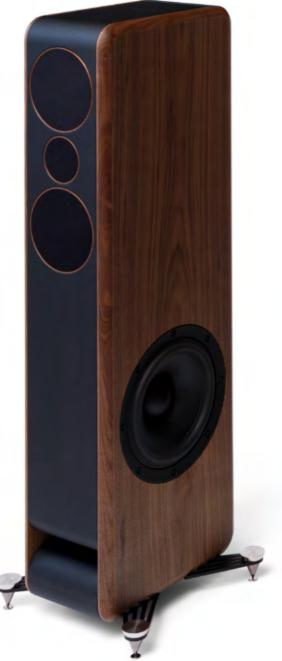

Handcrafted and designed to bring out the supreme in sound and appearance.

Our attraction towards texture goes along with our respect for natural materials. The sides are made of walnut veneer sandwich construction, giving each speaker individuality with a unique finish look.

The organic shape with sides made of a walnut tree, bio leather covering and potato starch fiber lining gives each speaker a unique look.

No Shortcuts, only the best materials

#### **ECO-FRIENDLY**

The organic look, with side panels made from solid walnut wood, eco-leather upholstery and potato starch fiber lining together create the most eco-friendly audio system of all time.

#### **Drivers**

1" silk soft dome tweeter 2 x 5" natural fibre midwoofer 10" hard paper cone woofer