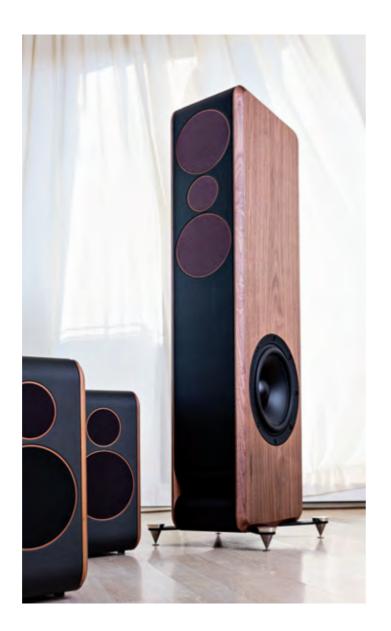

Handcrafted and designed to bring out the supreme in sound and appearance.

Our attraction towards texture goes along with our respect for natural materials. The sides are made of walnut veneer sandwich construction, giving each speaker individuality with a unique finish look.

The organic shape with sides made of a walnut tree, bio leather covering and potato starch fiber lining gives each speaker a unique look.

No Shortcuts, only the best materials

#### **ECO-FRIENDLY**

The organic look, with side panels made from solid walnut wood, eco-leather upholstery and potato starch fiber lining together create the most eco-friendly audio system of all time.

#### Materials

Walnut wood side walls
Glass touch panel
Eco leather
Lining made from potato starch